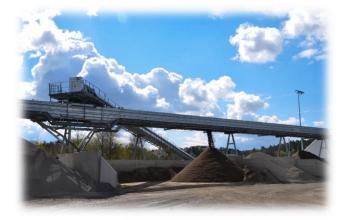

## Heavy material, bulk product, minerals, trash, junk, cement, wood.

Our belt conveyors are engineered and designed for heavy duty industrial utilization.

AKIS offers solutions with a wide range of machines for the treatment of water and waste.

## Conveyor belts Designed for industrial application

Our belt conveyors, are specially designed to carry heavy, difficult and bulky loads such as:

- heavy material
- bulk product
- minerals
- trash / junk
- cement
- wood

Our belt conveyors can as well be used to transport minerals and cement as garbage, wood and powder.

Some type of products such as sludge and wet materials are more adapted to be transported with our shaft less screw conveyors.