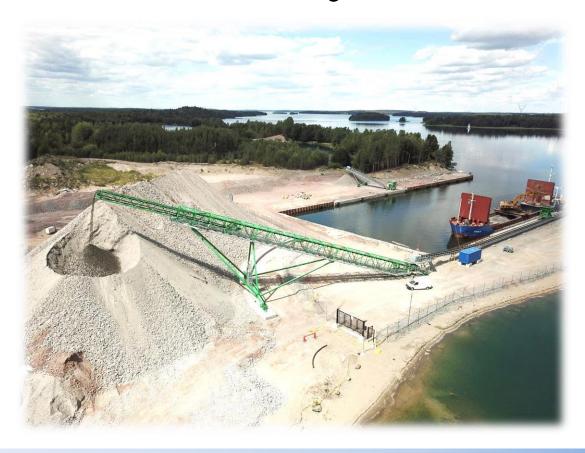

## Heavy material, bulk product, minerals, trash, junk, cement, wood.

Our belt conveyors are engineered and designed for heavy duty industrial utilization.

AKIS offers solutions with a wide range of machines for the treatment of water and waste.

## Conveyor belts Designed for industrial application

Our belt conveyors, are specially designed to carry heavy, difficult and bulky loads such as:

- heavy material
- bulk product
- minerals
- trash / junk
- cement
- wood

Our belt conveyors can as well be used to transport minerals and cement as garbage, wood and powder.

Some type of products such as sludge and wet materials are more adapted to be transported with our shaft less screw conveyors.