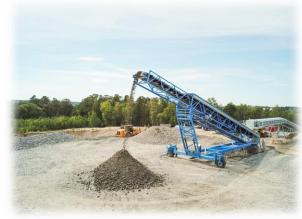

## Heavy material, bulk product, minerals, trash, junk, cement, wood.

Our belt conveyors are engineered and designed for heavy duty industrial utilization.

AKIS offers solutions with a wide range of machines for the treatment of water and waste.

## Conveyor belts Designed for industrial application

Our belt conveyors, are specially designed to carry heavy, difficult and bulky loads such as:

- heavy material
- bulk product
- minerals
- trash / junk
- cement
- wood

Our belt conveyors can as well be used to transport minerals and cement as garbage, wood and powder.

Some type of products such as sludge and wet materials are more adapted to be transported with our shaft less screw conveyors.